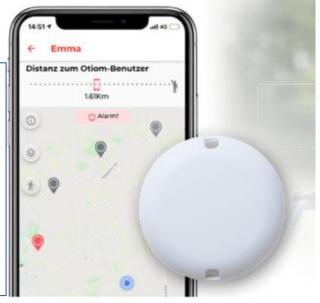

#### TRAINING ACTIVITY 2\_mHealth for tracking and feedback TRACKING AND MONITORING SYSTEMS AVAILABLE IN THE MARKET

| Name: GPS Tracker PowerBox 10A         Price:         549,00€ + SIM gard         Where to buy:         Online                                                                                                                                                                                                                                                                                                                                                                                                                                                                                                                                                                                                                                                                                                                                                                                                                                                                                                                                                                                                                                                                                                                                                                                                                                                                                                                                                                                                                                                                                                                                                                                                                                                                                                                                                                     | Name: Qtiggo,         Link         Price:         449,00€         Where to buy:         Online                                                                                                                                                                                                                                                                                                                                          | Name: SmartSole,         Link         Price:         279,00 € + service contract         Where to buy:         Online (germany)                                                                                                                                                                                                                                                                                                                                                                                                                                                                                                                                                                      |  |
|-----------------------------------------------------------------------------------------------------------------------------------------------------------------------------------------------------------------------------------------------------------------------------------------------------------------------------------------------------------------------------------------------------------------------------------------------------------------------------------------------------------------------------------------------------------------------------------------------------------------------------------------------------------------------------------------------------------------------------------------------------------------------------------------------------------------------------------------------------------------------------------------------------------------------------------------------------------------------------------------------------------------------------------------------------------------------------------------------------------------------------------------------------------------------------------------------------------------------------------------------------------------------------------------------------------------------------------------------------------------------------------------------------------------------------------------------------------------------------------------------------------------------------------------------------------------------------------------------------------------------------------------------------------------------------------------------------------------------------------------------------------------------------------------------------------------------------------------------------------------------------------|-----------------------------------------------------------------------------------------------------------------------------------------------------------------------------------------------------------------------------------------------------------------------------------------------------------------------------------------------------------------------------------------------------------------------------------------|------------------------------------------------------------------------------------------------------------------------------------------------------------------------------------------------------------------------------------------------------------------------------------------------------------------------------------------------------------------------------------------------------------------------------------------------------------------------------------------------------------------------------------------------------------------------------------------------------------------------------------------------------------------------------------------------------|--|
| Description         - small black box, strong magnets on the bottom, which allows you to attach the box to metal objects         - automatically sends its position every 2 minutes if in motion         - position of GPS tracking system is possible via mobile devices (iOS or Android) with free app or PC/laptop                                                                                                                                                                                                                                                                                                                                                                                                                                                                                                                                                                                                                                                                                                                                                                                                                                                                                                                                                                                                                                                                                                                                                                                                                                                                                                                                                                                                                                                                                                                                                             | Description         - small, simple and sturdy tag         - Otiom-app on your smartphone, you will be notified as soon as the person with the tag leaves home. You can also be notified when they leave a zone that you have defined – without the individual being continuously monitored.         - no constant localization, only when a certain range is left         - prepaid E-SIM installed, the apps in the Appstore are free | <b>Description</b><br>The "SmartSole" enables doctors and family members to detect and automatically warn<br>patient is in danger of getting lost and always displays the current location on any PC or<br>smartphone. The included monitoring software can be used on PC as well as on Androic<br>IOS smartphones and tablets and offers a convenient configuration of the security paran<br>For example, a geofence (virtual fence) can be created in which the patient "may" move.<br>predetermined area is left, an alarm is automatically sent to the stored mobile phone nur<br>via SMS. The link in it directly shows the current whereabouts of the patient, so he can b<br>located quickly. |  |
| Case description:                                                                                                                                                                                                                                                                                                                                                                                                                                                                                                                                                                                                                                                                                                                                                                                                                                                                                                                                                                                                                                                                                                                                                                                                                                                                                                                                                                                                                                                                                                                                                                                                                                                                                                                                                                                                                                                                 | Case description:                                                                                                                                                                                                                                                                                                                                                                                                                       |                                                                                                                                                                                                                                                                                                                                                                                                                                                                                                                                                                                                                                                                                                      |  |
| solution for people who absolutely do not accept GPS solution on their arm/foot or clothes, but                                                                                                                                                                                                                                                                                                                                                                                                                                                                                                                                                                                                                                                                                                                                                                                                                                                                                                                                                                                                                                                                                                                                                                                                                                                                                                                                                                                                                                                                                                                                                                                                                                                                                                                                                                                   |                                                                                                                                                                                                                                                                                                                                                                                                                                         | Case description:                                                                                                                                                                                                                                                                                                                                                                                                                                                                                                                                                                                                                                                                                    |  |
| always use their rollator                                                                                                                                                                                                                                                                                                                                                                                                                                                                                                                                                                                                                                                                                                                                                                                                                                                                                                                                                                                                                                                                                                                                                                                                                                                                                                                                                                                                                                                                                                                                                                                                                                                                                                                                                                                                                                                         | Battery run time:                                                                                                                                                                                                                                                                                                                                                                                                                       | A person that don't likes to wear a new additional device on their body may accept this                                                                                                                                                                                                                                                                                                                                                                                                                                                                                                                                                                                                              |  |
| Batter run time:                                                                                                                                                                                                                                                                                                                                                                                                                                                                                                                                                                                                                                                                                                                                                                                                                                                                                                                                                                                                                                                                                                                                                                                                                                                                                                                                                                                                                                                                                                                                                                                                                                                                                                                                                                                                                                                                  | Up to 1 Month: in range off the home base                                                                                                                                                                                                                                                                                                                                                                                               | "invisible" tracking device                                                                                                                                                                                                                                                                                                                                                                                                                                                                                                                                                                                                                                                                          |  |
| Up to 4 weeks with 4h of daily movement                                                                                                                                                                                                                                                                                                                                                                                                                                                                                                                                                                                                                                                                                                                                                                                                                                                                                                                                                                                                                                                                                                                                                                                                                                                                                                                                                                                                                                                                                                                                                                                                                                                                                                                                                                                                                                           | Up to 1 Week: out of range of the home base for about an hour per day                                                                                                                                                                                                                                                                                                                                                                   | Battery runtime:                                                                                                                                                                                                                                                                                                                                                                                                                                                                                                                                                                                                                                                                                     |  |
|                                                                                                                                                                                                                                                                                                                                                                                                                                                                                                                                                                                                                                                                                                                                                                                                                                                                                                                                                                                                                                                                                                                                                                                                                                                                                                                                                                                                                                                                                                                                                                                                                                                                                                                                                                                                                                                                                   | Up to 1 Day: in an alert situation                                                                                                                                                                                                                                                                                                                                                                                                      | Up to 5 days (6-8 hours movement per day)                                                                                                                                                                                                                                                                                                                                                                                                                                                                                                                                                                                                                                                            |  |
|                                                                                                                                                                                                                                                                                                                                                                                                                                                                                                                                                                                                                                                                                                                                                                                                                                                                                                                                                                                                                                                                                                                                                                                                                                                                                                                                                                                                                                                                                                                                                                                                                                                                                                                                                                                                                                                                                   |                                                                                                                                                                                                                                                                                                                                                                                                                                         | - life span: guaranteed 6 months, can last up to 2 years                                                                                                                                                                                                                                                                                                                                                                                                                                                                                                                                                                                                                                             |  |
| Additional material:                                                                                                                                                                                                                                                                                                                                                                                                                                                                                                                                                                                                                                                                                                                                                                                                                                                                                                                                                                                                                                                                                                                                                                                                                                                                                                                                                                                                                                                                                                                                                                                                                                                                                                                                                                                                                                                              | Additional material:                                                                                                                                                                                                                                                                                                                                                                                                                    |                                                                                                                                                                                                                                                                                                                                                                                                                                                                                                                                                                                                                                                                                                      |  |
| 1 x GPS-Track Mini1A G2 1 x GPS-Track Box M incl. neodymium magnets                                                                                                                                                                                                                                                                                                                                                                                                                                                                                                                                                                                                                                                                                                                                                                                                                                                                                                                                                                                                                                                                                                                                                                                                                                                                                                                                                                                                                                                                                                                                                                                                                                                                                                                                                                                                               | 1 x Otiom tag with built-in E-SIM and battery 1 x neck strap with strangulation                                                                                                                                                                                                                                                                                                                                                         | Additional material:                                                                                                                                                                                                                                                                                                                                                                                                                                                                                                                                                                                                                                                                                 |  |
| The second |                                                                                                                                                                                                                                                                                                                                                                                                                                         |                                                                                                                                                                                                                                                                                                                                                                                                                                                                                                                                                                                                                                                                                                      |  |