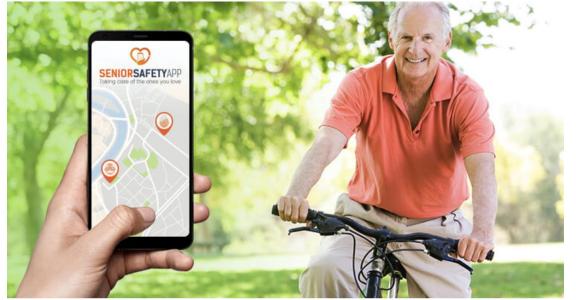

# TRAINING ACTIVITY 2\_mHealth for tracking and feedback INTRODUCTION

Some of the applications help to enhance sleeping, physical activity, emotions, mood, sensorial capacity, etc.

Does anyone of you already have experience with tracking and monitoring systems?

### TRAINING ACTIVITY 2\_mHealth for tracking and feedback What is a tracking and monitoring system?

Tracking and monitoring systems collect a range of data like **movement**, **temperature**, **behavioral** and **sleep patterns**, and more, and they learn the daily habits of people through the help of motion sensors and alerts providing caregivers and medical professionals with important insights into a senior's health and daily life and times of need or irregular patterns.

### TRAINING ACTIVITY 2\_mHealth for tracking and feedback What is a tracking and monitoring system?

Tracking and Monitoring System is a real-time system that allows the user to observe someone or something.