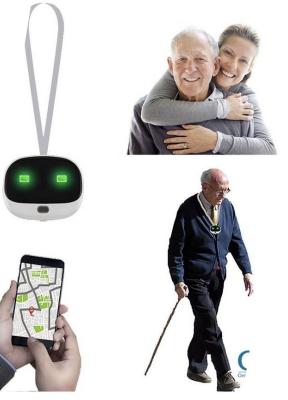

#### Wearable GPS trackers for dementia patients

#### Watches

Many are also available with a safety bracelet, the watch can be removed only with a special key

> Tags Can be worn as a necklace or be stowed in a pocket (jacket pocket, handbag, etc.)

### Mini tracking system

carried in a bag, pocket or be clipped on a top or belt