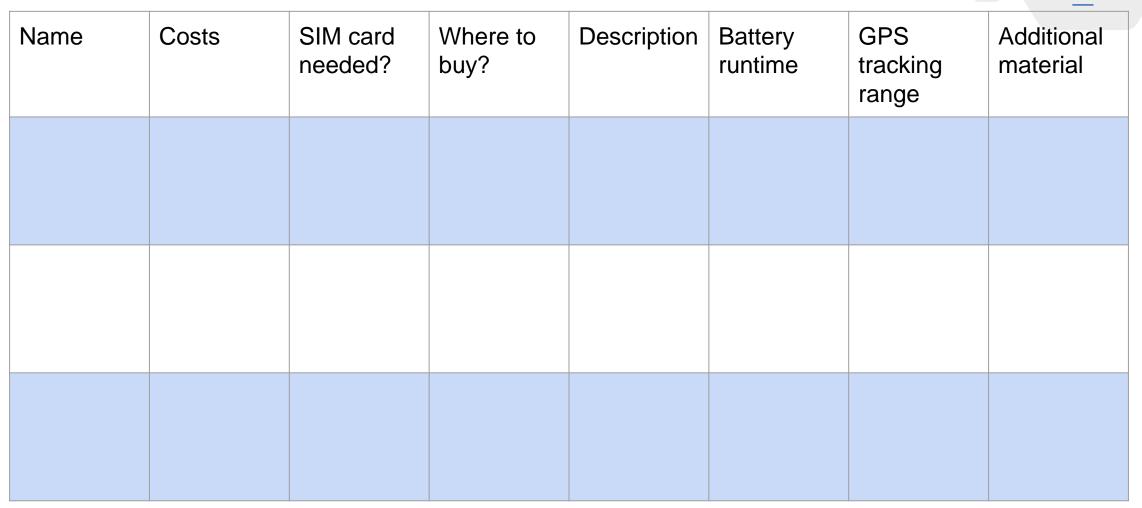

#### What GPS capabilities do I expect?

By default, the larger the coverage area (nationwide, worldwide), the more expensive the systems

Modul

mHEALTH-AD

To note even more information about the individual devices you receive this layout. These can help in the later process to select the device that suits you best. Of course you can take them home with you after the training.

| Name:         | Picture |
|---------------|---------|
|               |         |
| Price:        |         |
|               |         |
| Where to buy: |         |
|               |         |

| GPS tracking range: | Battery runtime: |
|---------------------|------------------|
|                     |                  |
|                     |                  |
|                     |                  |
|                     |                  |