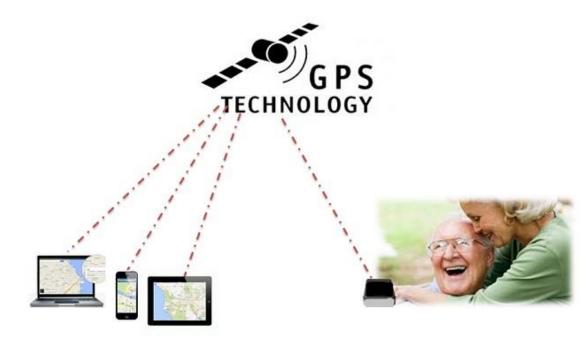

### TRAINING ACTIVITY 2\_mHealth for tracking and feedback CONCEPT: Tracking And Monitoring Systems for Safety

Tracking and monitoring systems can be used for safety and the most common form of tracking and monitoring system is GPS tracking.

GPS trackers come in many forms and can be so small that people wear them easily throughout the day, allowing caregivers to know exactly where they are.

### TRAINING ACTIVITY 2\_mHealth for tracking and feedback What types of systems are available?

- RFID (Radio Frequency Identification)
- Geofencing
- Internet Tracking
- Radio Tracking
- GPS (Global Positioning System & Satellite Tracking)
- Cell-Phone Triangulation

The most widespread forms are small wearable tracking devices that use GPS technology or Home Systems that employ sensors.

What are your personal needs and expectations from tracking and monitoring systems?