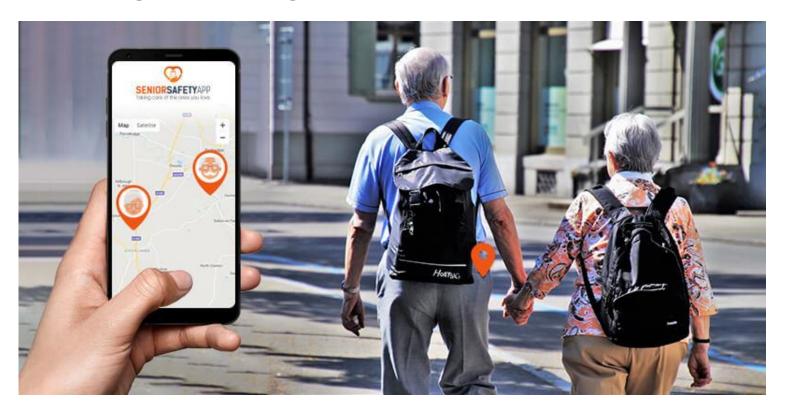

#### How GPS tracking keeps people with dementia safe? Wandering

- Common behavior in people with dementia/alzheimer
- The term suggested that the walking is without a purpose, but in fact there is often a reason for this kind of behavior.
  - o Relieves stress and boredom
  - o Exercise
- Problems:
  - Find their way back home, because of bad memory and orientation
  - Gets lots in familiar places
  - Distressing for caregiver
  - o Dangerous

#### Making wandering more safe

- Using location and tracking devices or GPS trackers
- Other useful features
  - o Falling detector
  - o SOS button
  - o two-way communication

mHEALTH-AD